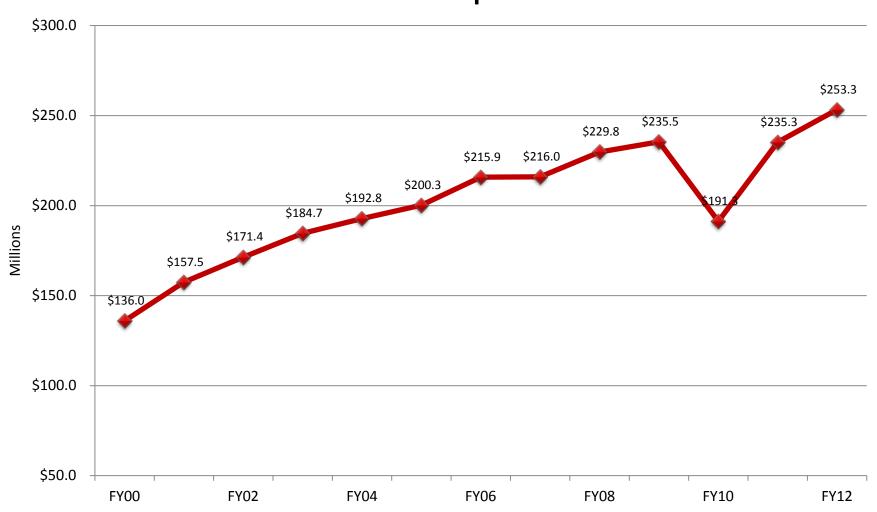

# UNIVERSITY OF NEBRASKA-LINCOLN

2000-2013 AND BEYOND

STATE OF THE UNIVERSITY

SEPTEMBER 17, 2013









# Our Priorities . . .

- Undergraduate Education
- Research















#### **International Undergraduate Students**





#### **Total Research Expenditures**





# Room to Grow . . .











# Buildings to Advance Our Programs . . .

















































Robert E. Knoll Residential Center



The Courtyards





**University Suites** 



14th & Avery Garage



17<sup>th</sup> & R Garage











August N. Christensen Research and Education Building - ARDC at Mead





### **UNL: OVER A DECADE OF SUCCESS**



# **Building For Our Future...**







### **EXTENDING THE MALLS**

### CATALYSTS

- · Historic Mall Extension
- East-West Mall Extension

### HISTORIC MALL EXTENSION

 Extension from Loop Road to Holdrege (new landscape and streetscape)
\$850K - \$1.1M

### **FUTURE PROJECT**

 Renovation of existing Historic Mall landscape (streets and landscape)
\$2.8 - \$3.7M

### EAST WEST MALL EXTENSION TO LAW SCHOOL

·