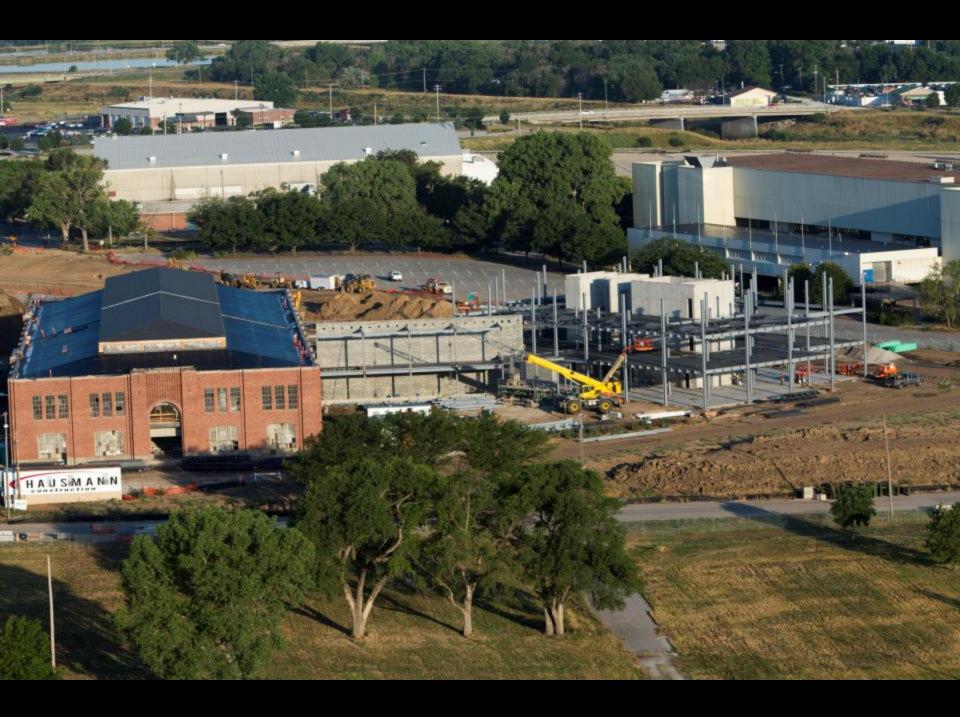

e Courtyards





**University Suites** 



14th & Avery Garage



17<sup>th</sup> & R Garage











August N. Christensen Research and Education Building - ARDC at Mead





### **UNL: OVER A DECADE OF SUCCESS**



# **Building For Our Future...**







### **EXTENDING THE MALLS**

### CATALYSTS

- · Historic Mall Extension
- East-West Mall Extension

### HISTORIC MALL EXTENSION

 Extension from Loop Road to Holdrege (new landscape and streetscape)
\$850K - \$1.1M

### **FUTURE PROJECT**

 Renovation of existing Historic Mall landscape (streets and landscape)
\$2.8 - \$3.7M

### EAST WEST MALL EXTENSION TO LAW SCHOOL

· \$1.2 - \$1.6M

# MEMORIAL MALL TODAY



# MEMORIAL MALL Future



## New College of Business Administration (in programming)

















Proposed site











### **UNL: OVER A DECADE OF SUCCESS**



# Our Surroundings . . .















# UNIVERSITY OF NEBRASKA-LINCOLN

2000-2013 AND BEYOND

STATE OF THE UNIVERSITY

SEPTEMBER 17, 2013