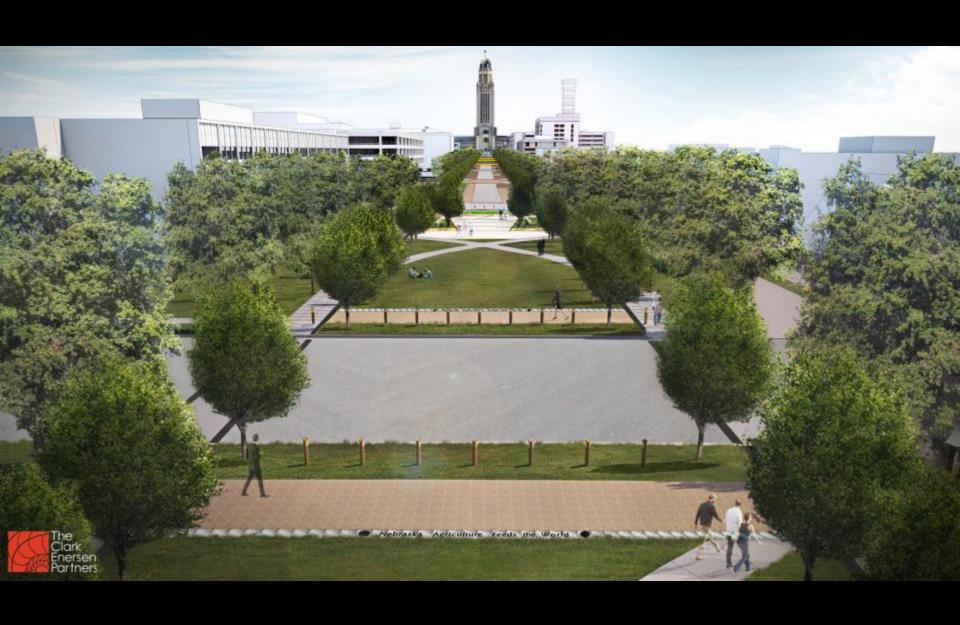

### **EXTENDING THE MALLS**

### CATALYSTS

- · Historic Mall Extension
- East-West Mall Extension

### HISTORIC MALL EXTENSION

 Extension from Loop Road to Holdrege (new landscape and streetscape)
\$850K - \$1.1M

### **FUTURE PROJECT**

 Renovation of existing Historic Mall landscape (streets and landscape)
\$2.8 - \$3.7M

### EAST WEST MALL EXTENSION TO LAW SCHOOL

· \$1.2 - \$1.6M

# MEMORIAL MALL Future