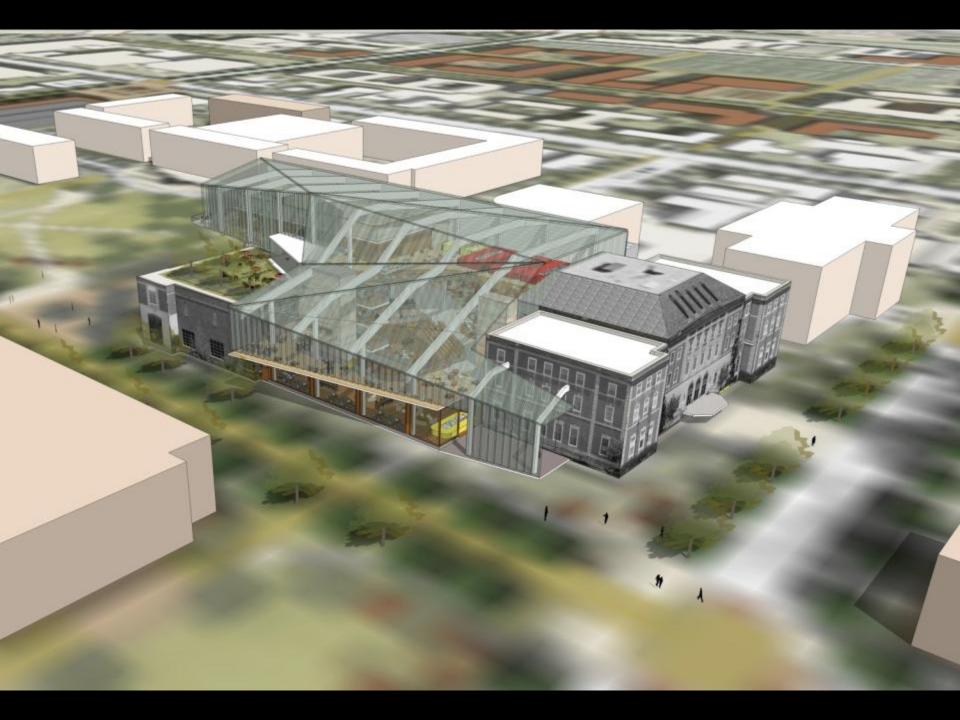

E. Knoll Residential Center



The Courtyards





**University Suites** 



14th & Avery Garage



17<sup>th</sup> & R Garage











August N. Christensen Research and Education Building - ARDC at Mead





### **UNL: OVER A DECADE OF SUCCESS**



# **Building For Our Future...**







### **EXTENDING THE MALLS**

### CATALYSTS

- · Historic Mall Extension
- East-West Mall Extension

### HISTORIC MALL EXTENSION

 Extension from Loop Road to Holdrege (new landscape and streetscape)
\$850K - \$1.1M

### **FUTURE PROJECT**

 Renovation of existing Historic Mall landscape (streets and landscape)
\$2.8 - \$3.7M

### EAST WEST MALL EXTENSION TO LAW SCHOOL

· \$1.2 - \$1.6M

# MEMORIAL MALL TODAY



# MEMORIAL MALL Future



## New College of Business Administration (in programming)

















Proposed site











### **UNL: OVER A DECADE OF SUCCESS**



# Our Surroundings . . .















# UNIVERSITY OF NEBRASKA-LINCOLN

2000-2013 AND BEYOND

STATE OF THE UNIVERSITY

SEPTEMBER 17, 2013