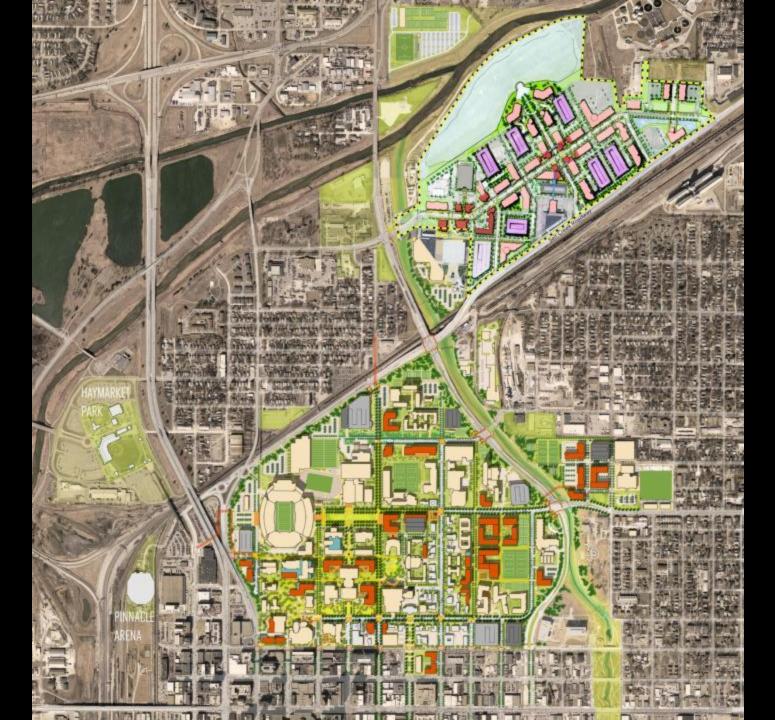

# UNIVERSITY OF NEBRASKA-LINCOLN

2000-2013 AND BEYOND

STATE OF THE UNIVERSITY

SEPTEMBER 17, 2013









# Our Priorities . . .

- Undergraduate Education
- Research















#### **International Undergraduate Students**





#### **Total Research Expenditures**





# Room to Grow . . .











# Buildings to Advance Our Programs . . .

















































Robert E. Knoll Residential Center



The Courtyards





**University Suites** 



14th & Avery Garage



17<sup>th</sup> & R Garage











August N. Christensen Research and Education Building - ARDC at Mead





### **UNL: OVER A DECADE OF SUCCESS**



# **Building For Our Future...**







### **EXTENDING THE MALLS**

### CATALYSTS

- · Historic Mall Extension
- East-West Mall Extension

### HISTORIC MALL EXTENSION

 Extension from Loop Road to Holdrege (new landscape and streetscape)
\$850K - \$1.1M

### **FUTURE PROJECT**

 Renovation of existing Historic Mall landscape (streets and landscape)
\$2.8 - \$3.7M

### EAST WEST MALL EXTENSION TO LAW SCHOOL

· \$1.2 - \$1.6M

# MEMORIAL MALL TODAY



# MEMORIAL MALL Future



## New College of Business Administration (in programming)

















Proposed site











### **UNL: OVER A DECADE OF SUCCESS**



# Our Surroundings . . .















# UNIVERSITY OF NEBRASKA-LINCOLN

2000-2013 AND BEYOND

STATE OF THE UNIVERSITY

SEPTEMBER 17, 2013