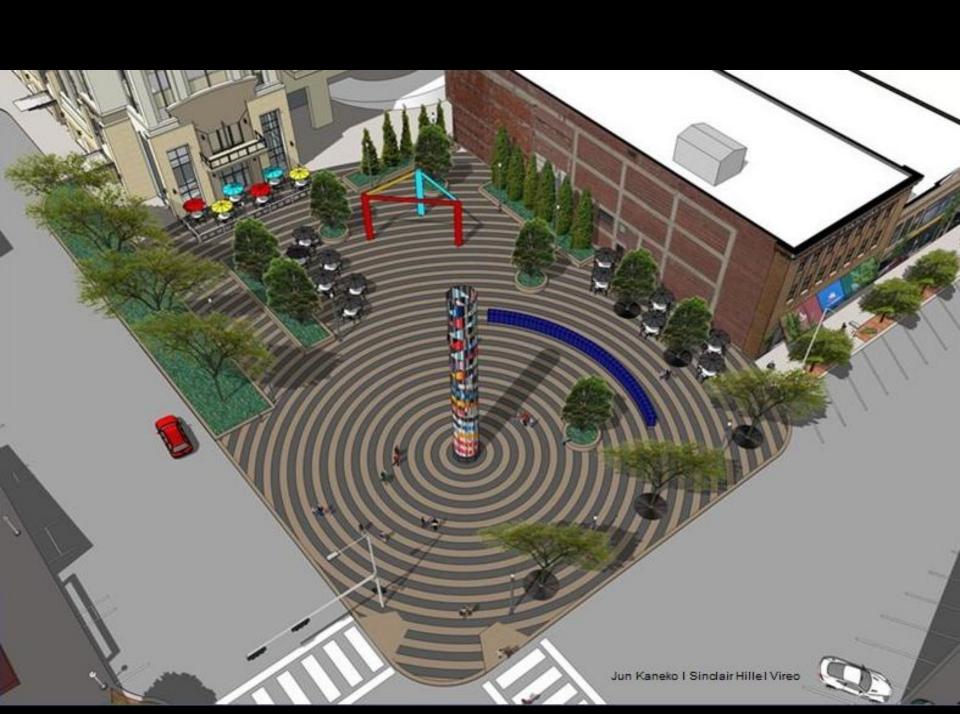

/sup> & R Garage











August N. Christensen Research and Education Building - ARDC at Mead





### **UNL: OVER A DECADE OF SUCCESS**



# **Building For Our Future...**







### **EXTENDING THE MALLS**

### CATALYSTS

- · Historic Mall Extension
- East-West Mall Extension

### HISTORIC MALL EXTENSION

 Extension from Loop Road to Holdrege (new landscape and streetscape)
\$850K - \$1.1M

### **FUTURE PROJECT**

 Renovation of existing Historic Mall landscape (streets and landscape)
\$2.8 - \$3.7M

### EAST WEST MALL EXTENSION TO LAW SCHOOL

· \$1.2 - \$1.6M

# MEMORIAL MALL TODAY



# MEMORIAL MALL Future



## New College of Business Administration (in programming)

















Proposed site











### **UNL: OVER A DECADE OF SUCCESS**



# Our Surroundings . . .















# UNIVERSITY OF NEBRASKA-LINCOLN

2000-2013 AND BEYOND

STATE OF THE UNIVERSITY

SEPTEMBER 17, 2013