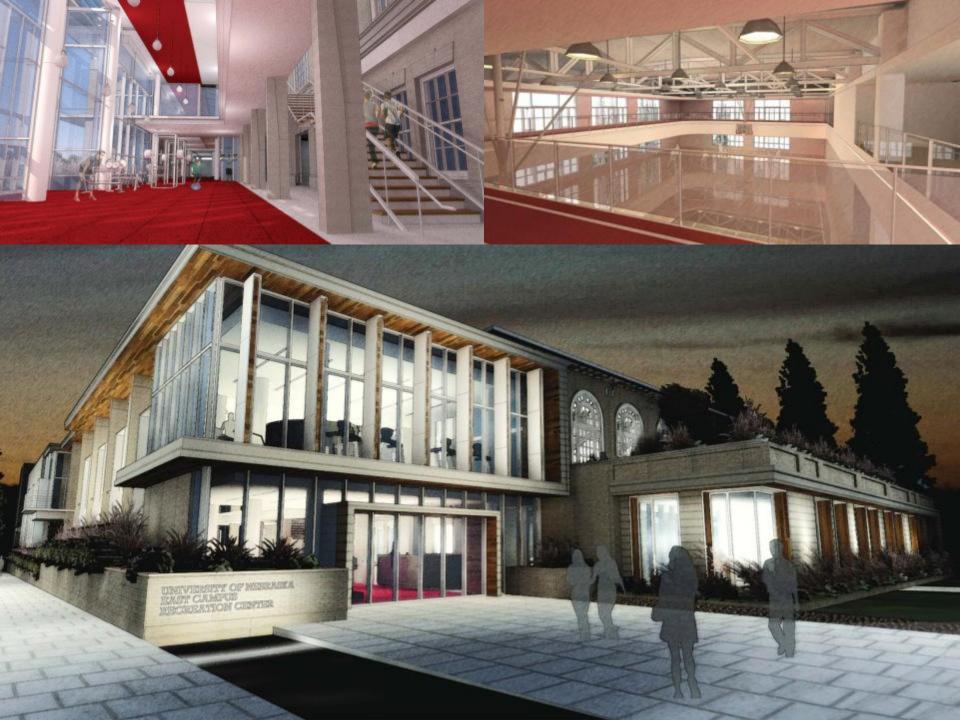

er



The Courtyards





**University Suites** 



14th & Avery Garage



17<sup>th</sup> & R Garage











August N. Christensen Research and Education Building - ARDC at Mead





### **UNL: OVER A DECADE OF SUCCESS**



# **Building For Our Future...**







### **EXTENDING THE MALLS**

### CATALYSTS

- · Historic Mall Extension
- East-West Mall Extension

### HISTORIC MALL EXTENSION

 Extension from Loop Road to Holdrege (new landscape and streetscape)
\$850K - \$1.1M

### **FUTURE PROJECT**

 Renovation of existing Historic Mall landscape (streets and landscape)
\$2.8 - \$3.7M

### EAST WEST MALL EXTENSION TO LAW SCHOOL

· \$1.2 - \$1.6M

# MEMORIAL MALL TODAY



# MEMORIAL MALL Future



## New College of Business Administration (in programming)

















Proposed site











### **UNL: OVER A DECADE OF SUCCESS**



# Our Surroundings . . .















# UNIVERSITY OF NEBRASKA-LINCOLN

2000-2013 AND BEYOND

STATE OF THE UNIVERSITY

SEPTEMBER 17, 2013