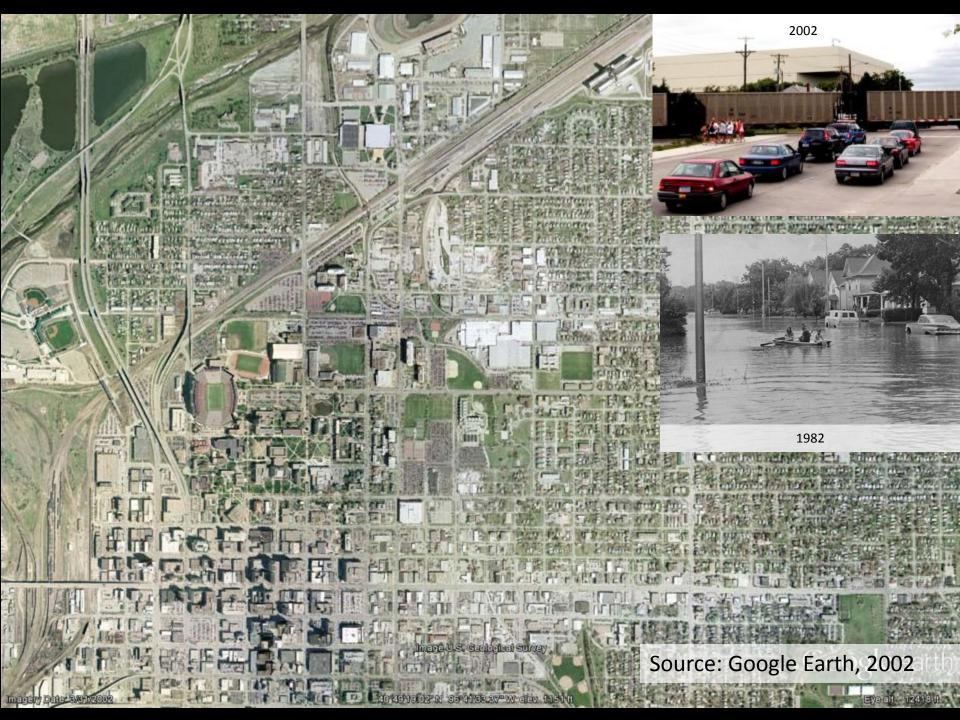

# UNIVERSITY OF NEBRASKA-LINCOLN

2000-2013 AND BEYOND

STATE OF THE UNIVERSITY

SEPTEMBER 17, 2013









# Our Priorities . . .

- Undergraduate Education
- Research















#### **International Undergraduate Students**





#### **Total Research Expenditures**





# Room to Grow . . .











# Buildings to Advance Our Programs . . .

















































Robert E. Knoll Residential Center



The Courtyards





**University Suites** 



14th & Avery Garage



17<sup>th</sup> & R Garage











August N. Christensen Research and Education Building - ARDC at Mead





### **UNL: OVER A DECADE OF SUCCESS**



# **Building For Our Future...**







### **EXTENDING THE MALLS**

### CATALYSTS

- · Historic Mall Extension
- East-West Mall Extension

### HISTORIC MALL EXTENSION

 Extension from Loop Road to Holdrege (new landscape and streetscape)
\$850K - \$1.1M

### **FUTURE PROJECT**

 Renovation of existing Historic Mall landscape (streets and landscape)
\$2.8 - \$3.7M

### EAST WEST MALL EXTENSION TO LAW SCHOOL

· \$1.2 - \$1.6M

# MEMORIA