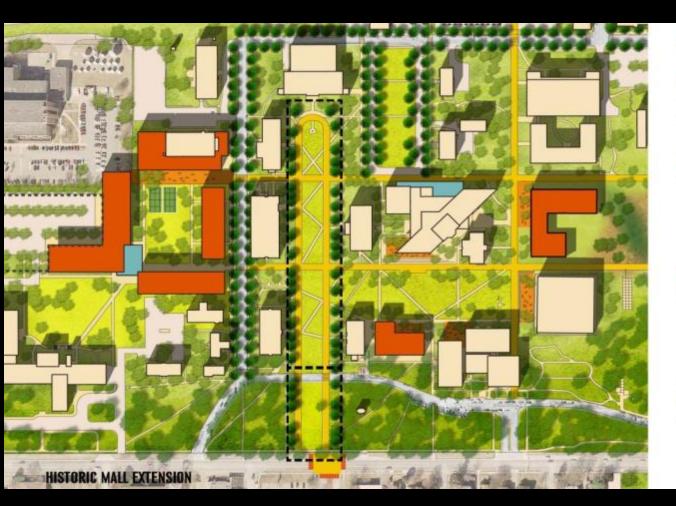

### **EXTENDING THE MALLS**

### CATALYSTS

- · Historic Mall Extension
- East-West Mall Extension

### HISTORIC MALL EXTENSION

 Extension from Loop Road to Holdrege (new landscape and streetscape)
\$850K - \$1.1M

### **FUTURE PROJECT**

 Renovation of existing Historic Mall landscape (streets and landscape)
\$2.8 - \$3.7M