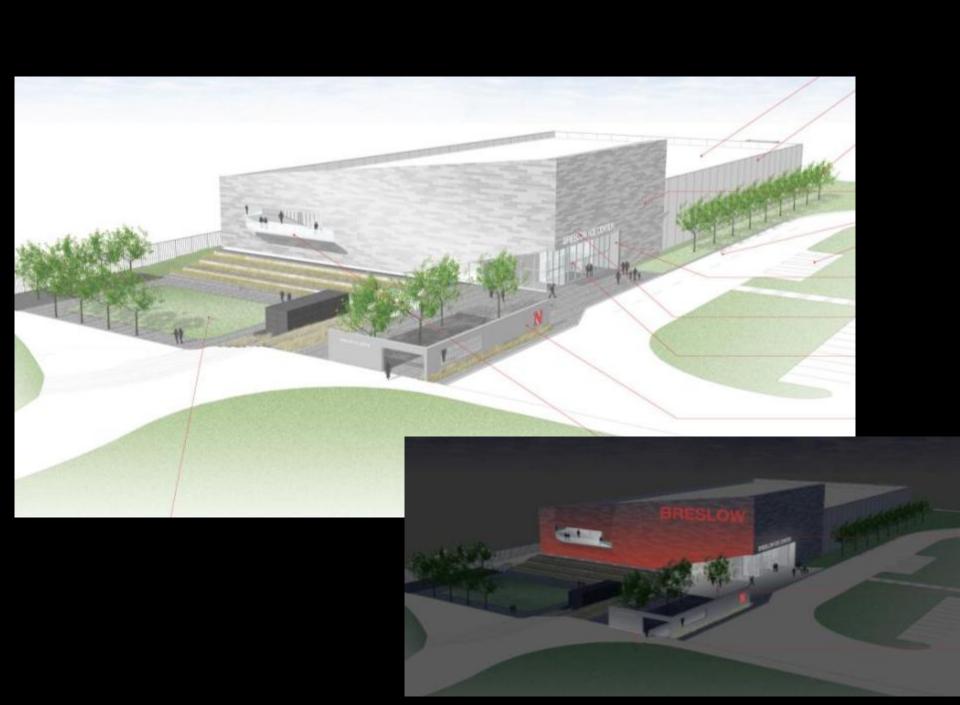

> & R Garage











August N. Christensen Research and Education Building - ARDC at Mead





### **UNL: OVER A DECADE OF SUCCESS**



# **Building For Our Future...**







### **EXTENDING THE MALLS**

### CATALYSTS

- · Historic Mall Extension
- East-West Mall Extension

### HISTORIC MALL EXTENSION

 Extension from Loop Road to Holdrege (new landscape and streetscape)
\$850K - \$1.1M

### **FUTURE PROJECT**

 Renovation of existing Historic Mall landscape (streets and landscape)
\$2.8 - \$3.7M

### EAST WEST MALL EXTENSION TO LAW SCHOOL

· \$1.2 - \$1.6M

# MEMORIAL MALL TODAY



# MEMORIAL MALL Future



## New College of Business Administration (in programming)

















Proposed site











### **UNL: OVER A DECADE OF SUCCESS**



# Our Surroundings . . .















# UNIVERSITY OF NEBRASKA-LINCOLN

2000-2013 AND BEYOND

STATE OF THE UNIVERSITY

SEPTEMBER 17, 2013