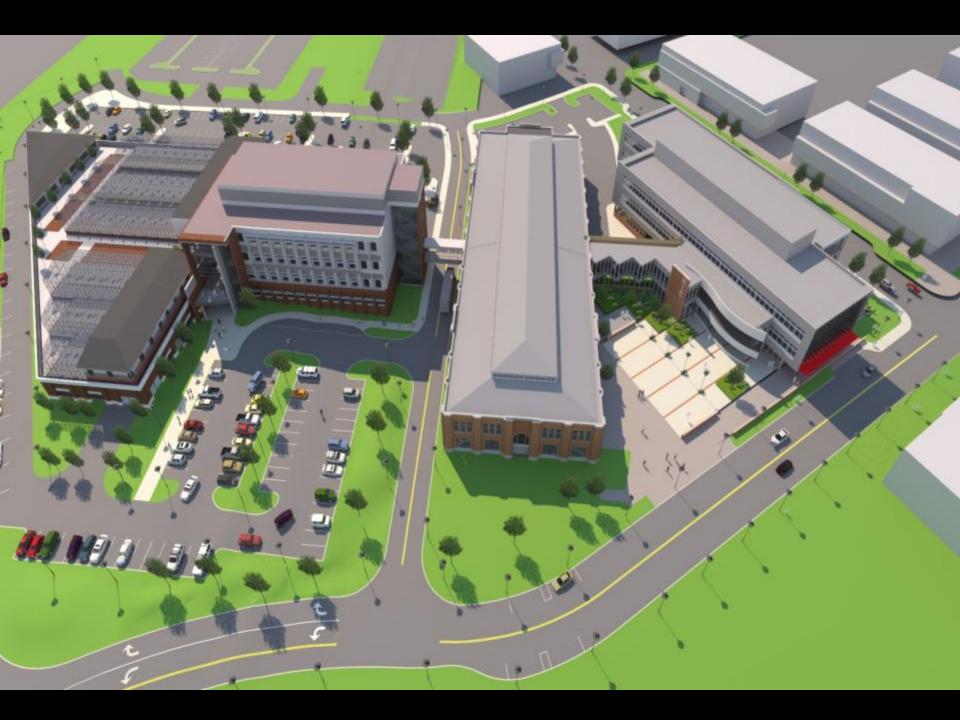

The Courtyards





**University Suites** 



14th & Avery Garage



17<sup>th</sup> & R Garage











August N. Christensen Research and Education Building - ARDC at Mead





### **UNL: OVER A DECADE OF SUCCESS**



# **Building For Our Future...**







### **EXTENDING THE MALLS**

### CATALYSTS

- · Historic Mall Extension
- East-West Mall Extension

### HISTORIC MALL EXTENSION

 Extension from Loop Road to Holdrege (new landscape and streetscape)
\$850K - \$1.1M

### **FUTURE PROJECT**

 Renovation of existing Historic Mall landscape (streets and landscape)
\$2.8 - \$3.7M

### EAST WEST MALL EXTENSION TO LAW SCHOOL

· \$1.2 - \$1.6M

# MEMORIAL MALL TODAY



# MEMORIAL MALL Future



## New College of Business Administration (in programming)

















Proposed site











### **UNL: OVER A DECADE OF SUCCESS**



# Our Surroundings . . .















# UNIVERSITY OF NEBRASKA-LINCOLN

2000-2013 AND BEYOND

STATE OF THE UNIVERSITY

SEPTEMBER 17, 2013